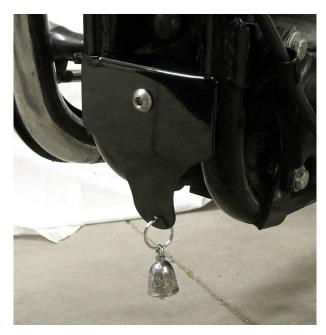

#### **Kit Contents**

- 1 Front Lower Motor Mount Cover
- 1 Stainless Steel 3/8 16 Button Head Bolt
- 1 Stainless Steel 3/8-16 Nut with flange
- 1 Stainless Steel 3/8 flat washer

Figure 2.

Figure 1.

- Before installing cover we recommend that the existing hole on frame is clean and free from obstruction. See Figure 1.
- If you purchased the bell length cover, we have found it easier to install your bell before mounting cover on bike. We recommend using masking tape around the hole to prevent scratching surface finish with bell ring.
- 3. We recommend using Blue Loctite® on the bolt & nut to prevent loosening. Place washer on bolt to protect surface finish when tightening. Hold cover in place on frame lining up holes. Install bolt & nut, tighten using 7/32 Hex wrench & 9/16 wrench. See Figure 2.