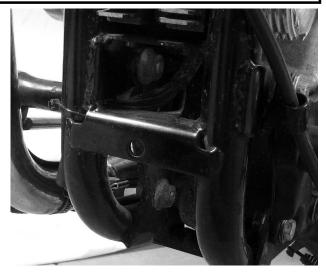

#### **Kit Contents**

- 1 Front Lower Motor Mount Cover
- 1 Stainless Steel 3/8 16 Button Head Bolt
- 1 Stainless Steel 3/8-16 Nut with flange
- 1 Stainless Steel 3/8 flat washer

Figure 2.

Figure 1.

- Before installing cover we recommend that the existing hole on frame is clean and free from obstruction. See Figure 1.
- If you purchased the bell length cover, we have found it easier to install your bell before mounting cover on bike. We recommend using masking tape around the hole to prevent scratching surface finish with bell ring.
- 3. We recommend using Blue Loctite® on the bolt & nut to prevent loosening. Place washer on bolt to protect surface finish when tightening. Hold cover in place on frame lining up holes. Install bolt & nut, tighten using 7/32 Hex wrench & 9/16 wrench. See Figure 2.